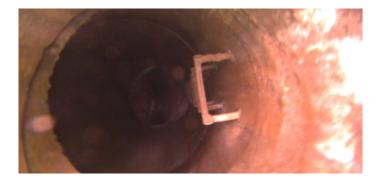

| Description:                     | <b>General Photo</b> |
|----------------------------------|----------------------|
| Distance (ft): Structural Grade: | .0<br>0              |
| O&M Grade: Clock Start/From:     | 0                    |
| Clock To:  1st Value:            |                      |
| 2nd Value:<br>Value Percent:     |                      |
| Step:<br>Remarks:                | NO<br>ACCESS MH      |