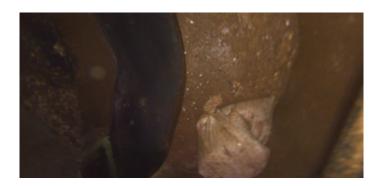

Step: NO

Remarks: UNDERSIDE OF FRAME

Code: OBZ

Description: Obstacle Other

Distance (ft): 9.5
Structural Grade: 0
O&M Grade: 2
Clock Start/From: 4
Clock To: 5
1st Value:

2nd Value:
Value Percent: 5.000
Step: NO

Remarks: SAND BAG

Code: MGO

Description: General Observation

Distance (ft): 11.5
Structural Grade: 0
O&M Grade: 0
Clock Start/From:

Clock Start/Fro Clock To: 1st Value: 2nd Value: Value Percent:

Step: NO

Remarks: END SURVEY