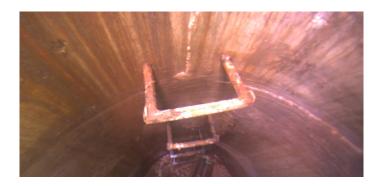

Code: CL

Description: Crack Longitudinal

Distance (ft): 1.4
Structural Grade: 2
O&M Grade: 0
Clock Start/From: 12

Clock To: 1st Value: 2nd Value: Value Percent:

Step: NO

Remarks:

Code: MGO

Description: General Observation

Distance (ft): 1.4
Structural Grade: 0

O&M Grade: 0

Clock Start/From:
Clock To:

1st Value: 2nd Value: Value Percent:

Step: NO

Remarks: UNDERSIDE OF FRAME

Code: MGO

Description: General Observation