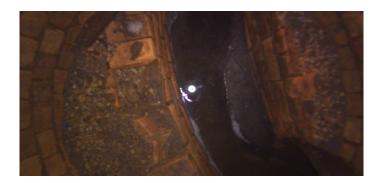

Description:

Code: **DB** 

Description: Displaced Brick

Distance (ft): .0
Structural Grade: 3
O&M Grade: 0
Clock Start/From: 3
Clock To: 9
1st Value:

2nd Value: Value Percent:

Step: NO

Remarks:

Code: VC

Description: Vermin Cockroach

Distance (ft): 1.1
Structural Grade: 0
O&M Grade: 1
Clock Start/From:
Clock To:

1st Value: 2nd Value: Value Percent:

Step: NO

Remarks:

Code: MGO

Description: General Observation