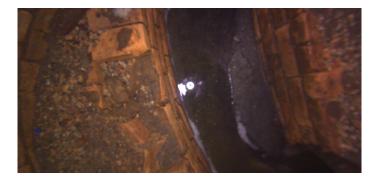

Distance (ft): 1.3
Structural Grade: 0
O&M Grade: 0

Clock Start/From:

Clock To: 1st Value: 2nd Value: Value Percent:

Step: NO

Remarks: MISSING AND BROKEN STEPS

Code: MB

Description: Missing Brick

Distance (ft): 7.4
Structural Grade: 4

O&M Grade: 0

Clock Start/From: 8

Clock To: 10

1st Value:

2nd Value:

Value Percent:

Step: NO

Remarks: