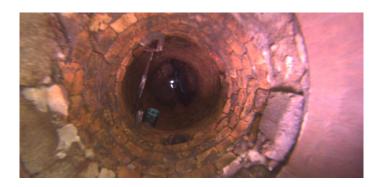

Description:

Code: **DB** 

Description: Displaced Brick

Distance (ft): .0
Structural Grade: 3
O&M Grade: 0
Clock Start/From: 3
Clock To: 9
1st Value:

2nd Value: Value Percent:

Step: NO

Remarks:

Code: VC

Description: Vermin Cockroach

Distance (ft): 1.1
Structural Grade: 0
O&M Grade: 1
Clock Start/From:
Clock To:

1st Value: 2nd Value: Value Percent:

Step: NO

Remarks:

Code: MGO

Description: General Observation