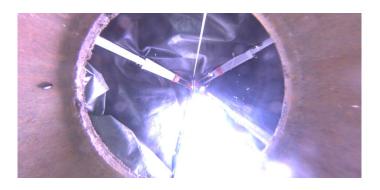

Code: MGO

Description: General Observation

Distance (ft): 8.7
Structural Grade: 0
O&M Grade: 0

Clock Start/From:

Clock To: 1st Value: 2nd Value: Value Percent:

Step: NO

Remarks: END SURVEY