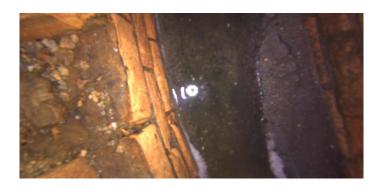

Code: **DSGV** 

Description: Deposits Settled Gravel

Distance (ft): 7.9
Structural Grade: 0
O&M Grade: 2
Clock Start/From: 12
Clock To: 12
1st Value:

2nd Value:

Value Percent: 5.000 Step: NO

Remarks:

Wednesday, May 3, 2023 4