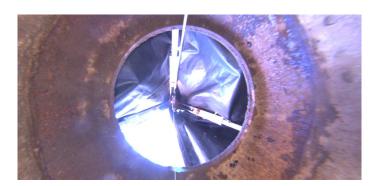

Code:

Code: VC

Description: Vermin Cockroach

Distance (ft): 1.6
Structural Grade: 0
O&M Grade: 1

Clock Start/From: Clock To:

1st Value: 2nd Value: Value Percent:

Step: NO

Remarks: