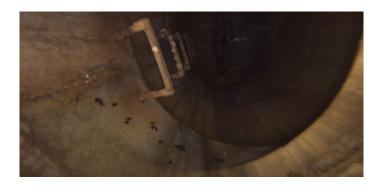

Code: MGO

Description: General Observation

Distance (ft): 1.6
Structural Grade: 0

O&M Grade: 0

Clock Start/From:

Clock To: 1st Value: 2nd Value: Value Percent:

Step: NO

Remarks: underside of frame