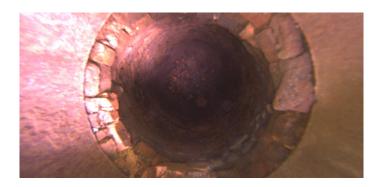

Distance (ft): .0
Structural Grade: 3
O&M Grade: 0
Clock Start/From: 12
Clock To: 12
1st Value:

2nd Value: Value Percent:

Step: NO

Remarks:

Code: MGO

Description: General Observation

Distance (ft): 1.5
Structural Grade: 0
O&M Grade: 0
Clock Start/From:

Clock To: 1st Value: 2nd Value: Value Percent:

Step: NO

Remarks: UNDERSIDE OF FRAME

Code: **DSGV** 

Description: Deposits Settled Gravel

Distance (ft): 6.5
Structural Grade: 0
O&M Grade: 2
Clock Start/From: 12
Clock To: 12
1st Value: