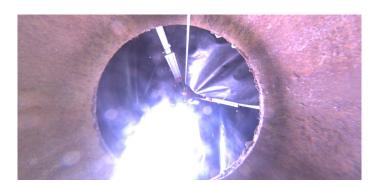

Clock To: 1st Value: 2nd Value: Value Percent:

Step: NO

Remarks: UNDERSIDE OF FRAME

Code: **DSGV** 

Description: Deposits Settled Gravel

Distance (ft): 6.5
Structural Grade: 0
O&M Grade: 2
Clock Start/From: 12
Clock To: 12
1st Value: