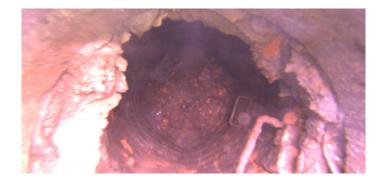

Code:

| Description:      | <b>General Photo</b> |  |  |
|-------------------|----------------------|--|--|
|                   |                      |  |  |
| Distance (ft):    | .0                   |  |  |
| Structural Grade: | 0                    |  |  |
| O&M Grade:        | 0                    |  |  |
| Clock Start/From: |                      |  |  |
| Clock To:         |                      |  |  |
| 1st Value:        |                      |  |  |
| 2nd Value:        |                      |  |  |
| Value Percent:    |                      |  |  |
| Step:             | NO                   |  |  |
| Remarks:          | ACCESS MH            |  |  |