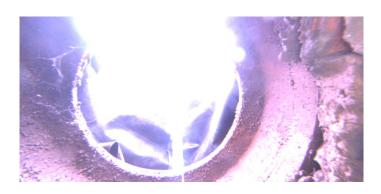

Remarks:

2nd Value:

Step:

Code: MGO

Description: General Observation

Distance (ft): 1.8
Structural Grade: 0
O&M Grade: 0
Clock Start/From:
Clock To:
1st Value:

Value Percent: Step: **NO** 

Remarks: UNDERSIDE OF FRAME