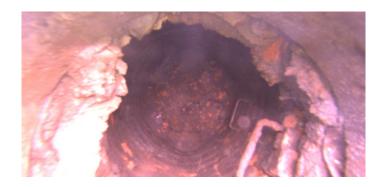

MGP

Wednesday, May 3, 2023

Code: DAE

Description: Deposits Attached Encrustation

10.000

NO

Distance (ft): .0
Structural Grade: 0
O&M Grade: 2
Clock Start/From: 12
Clock To: 12
1st Value:

2nd Value: Value Percent: