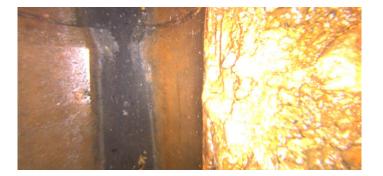

5.000 NO

Remarks:

Code: MGO

Description: General Observation

Distance (ft): 8.4
Structural Grade: 0

O&M Grade: 0

Clock Start/From:

Clock To: 1st Value: 2nd Value: Value Percent:

Step: NO

Remarks: end of survey