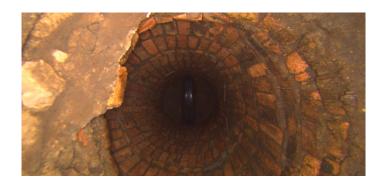

MGO

Code: ISGT

Description: Intruding Sealing Grout

Distance (ft): .0
Structural Grade: 0
O&M Grade: 3
Clock Start/From: 8
Clock To: 12

1st Value: 2nd Value:

Value Percent: 20.000 Step: NO

Remarks:

Code: MGO

Description: General Observation

Distance (ft):

Structural Grade:

O&M Grade:

Clock Start/From:

Clock To:

1st Value: 2nd Value: Value Percent:

Step: NO