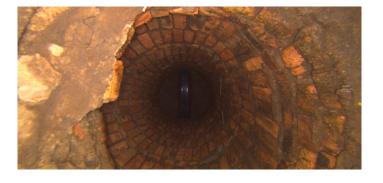

Code:

| Description:      | <b>General Observation</b> |  |
|-------------------|----------------------------|--|
|                   |                            |  |
| Distance (ft):    | .0                         |  |
| Structural Grade: | 0                          |  |
| O&M Grade:        | 0                          |  |
| Clock Start/From: |                            |  |
| Clock To:         |                            |  |
| 1st Value:        |                            |  |
| 2nd Value:        |                            |  |
| Value Percent:    |                            |  |
| Step:             | NO                         |  |
| Remarks:          | access mh                  |  |

MGO

Code: ISGT

Description: Intruding Sealing Grout

Distance (ft): .0
Structural Grade: 0
O&M Grade: 3
Clock Start/From: 8
Clock To: 12

1st Value: 2nd Value:

Value Percent: 20.000 Step: NO

Remarks:

Code: MGO