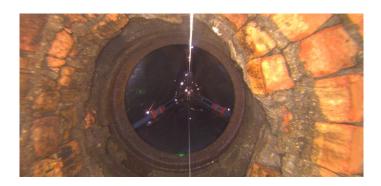

Remarks: underside of frame

Code: **DSGV** 

Description: Deposits Settled Gravel

Distance (ft): 8.4
Structural Grade: 0
O&M Grade: 2
Clock Start/From: 12
Clock To: 12
1st Value:

2nd Value: Value Percent: Step:

5.000 NO

Remarks:

Code: MGO

Description: General Observation

Distance (ft): 8.4
Structural Grade: 0

O&M Grade: 0

Clock Start/From:

Clock To: 1st Value: 2nd Value: Value Percent: