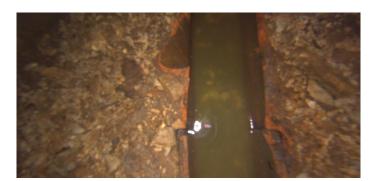

Code: OBR

Description: Obstacle Rocks

Distance (ft): 7.3
Structural Grade: 0
O&M Grade: 2
Clock Start/From: 12
Clock To: 12
1st Value:

2nd Value:

Value Percent: 10.000
Step: NO

Remarks:

Code: MGO

Description: General Observation