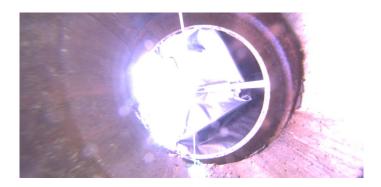

Code:

Code: MGO

Description: General Observation

Distance (ft): 2.0
Structural Grade: 0
O&M Grade: 0

Clock Start/From: Clock To:

1st Value: 2nd Value: Value Percent:

Step: NO

Remarks: underside of frame