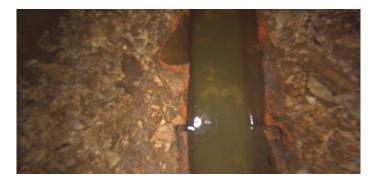

Distance (ft): 7.3
Structural Grade: 0
O&M Grade: 0
Clock Start/From:

Clock Start/Pro Clock To: 1st Value: 2nd Value: Value Percent:

Step: NO

Remarks: end survey

Wednesday, May 3, 2023