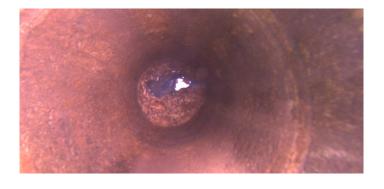

| Position         | Code | Observation               | Video (sec) | Grade |
|------------------|------|---------------------------|-------------|-------|
| M-705-086        |      |                           |             |       |
| .0               | MGO  | General Observation       | 10          | NA    |
| .7               | SAV  | Surface Aggregate Visible | 23          | S 3   |
| 1.5              | MGO  | General Observation       | 37          | NA    |
| 4.3              | MGO  | General Observation       | 56          | NA    |
| Camera Direction |      |                           |             |       |

Description: General Observation

MGO

Code:

Wednesday, May 3, 2023

Code: SAV

Description: Surface Aggregate Visible

Distance (ft): .7
Structural Grade: 3
O&M Grade: 0
Clock Start/From: 12
Clock To: 12
1st Value: