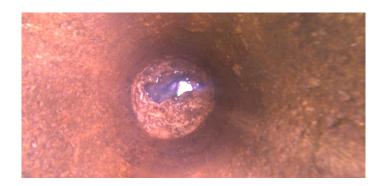

2nd Value: Value Percent:

Step: NO

Remarks:

Code: MGO

Description: General Observation

Distance (ft): 1.5
Structural Grade: 0
O&M Grade: 0
Clock Start/From:
Clock To:

1st Value: 2nd Value: Value Percent:

Step: NO

Remarks: UNDERSIDE OF FRAME

Code: MGO

Description: General Observation

Distance (ft): 4.3
Structural Grade: 0

O&M Grade: 0

Clock Start/From:
Clock To:

1st Value: 2nd Value: Value Percent:

Step: NO