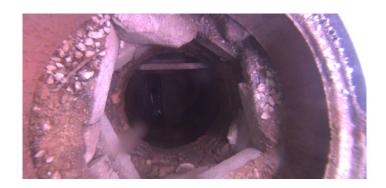

Description: Displaced Brick

Distance (ft): .4
Structural Grade: 3
O&M Grade: 0
Clock Start/From: 12
Clock To: 12
1st Value:
2nd Value:

Value Percent:

Step: NO

Remarks:

Code:

MGP

Description: General Photo

Distance (ft): 2.7

Structural Grade: **0**O&M Grade: **0** 

Clock Start/From:

Clock To: 1st Value: 2nd Value: Value Percent:

Step: NO

Remarks: UNDERSIDE OF FRAME

Wednesday, May 3, 2023

Code: **DSF** 