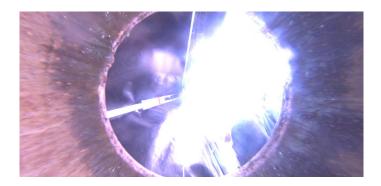

Distance (ft): 1.5
Structural Grade: 0
O&M Grade: 0
Clock Start/From:

Clock To: 1st Value: 2nd Value: Value Percent:

Step: NO

Remarks: underside of frame

Code: MGO

Description: General Observation

Distance (ft): 2.9
Structural Grade: 0
O&M Grade: 0
Clock Start/From:
Clock To: