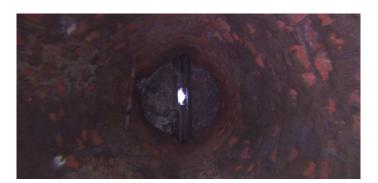

1st Value: 2nd Value: Value Percent:

Step: NO

Remarks: missing step

Code: **DSF** 

Description: Deposits Settled Fine

Distance (ft): 7.0
Structural Grade: 0
O&M Grade: 2
Clock Start/From: 12
Clock To: 12

1st Value: 2nd Value:

Value Percent: 5.000 Step: NO

Remarks:

Wednesday, May 3, 2023

Code: MGO

Description: General Observation

Distance (ft): 8.3
Structural Grade: 0

O&M Grade: 0

Clock Start/From: