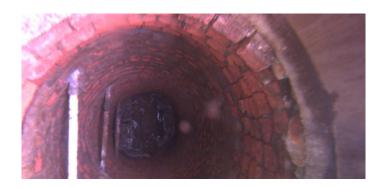

Code:

Code: **DB** 

Description: Displaced Brick

Distance (ft): .5
Structural Grade: 3
O&M Grade: 0
Clock Start/From: 12
Clock To: 3
1st Value:
2nd Value:

Value Percent:

Step: NO

Remarks:

Code: MGP