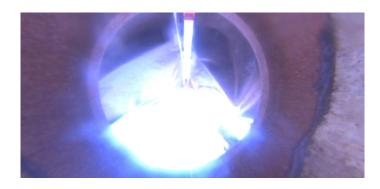

Code: MGO

Description: General Observation

Distance (ft): 2.0
Structural Grade: 0
O&M Grade: 0

Clock Start/From:

Clock To: 1st Value: 2nd Value: Value Percent:

Step: NO

Remarks: UNDERSIDE OF FRAME

Code: MGO