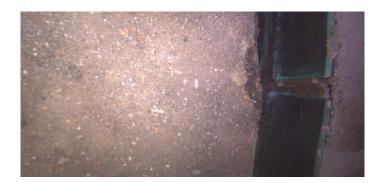

Description: General Observation

Distance (ft): 4.3
Structural Grade: 0

O&M Grade: 0

Clock Start/From:

Clock To: 1st Value: 2nd Value: Value Percent:

Step: NO

Remarks: END SURVEY

Wednesday, May 3, 2023