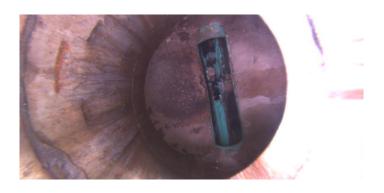

Description: General Photo

Distance (ft): 1.8
Structural Grade: 0
O&M Grade: 0
Clock Start/From:

Clock To: 1st Value: 2nd Value: Value Percent:

Step: NO

Remarks: UNDERSIDE OF FRAME

Code: MGO

Description: General Observation