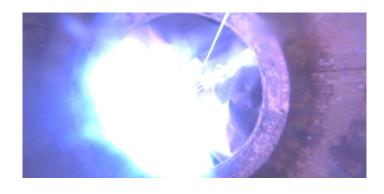

Distance (ft): 1.8
Structural Grade: 0

O&M Grade: 0

Clock Start/From:

Clock To: 1st Value: 2nd Value: Value Percent:

Step: NO

Remarks: UNDERSIDE OF FRAME

Code: MGO

Description: General Observation