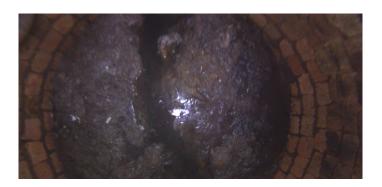

Distance (ft): 3.9
Structural Grade: 0
O&M Grade: 2
Clock Start/From: 12
Clock To: 12
1st Value:

Value Percent: 5.000 Step: NO

Remarks:

Code:

2nd Value:

Description: General Observation

MGO

Distance (ft): 5.8
Structural Grade: 0