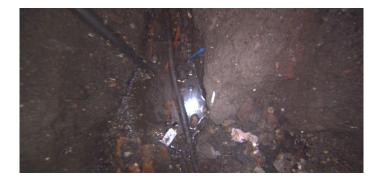

Code: **DSF** 

Description: Deposits Settled Fine

Distance (ft): 5.7
Structural Grade: 0

O&M Grade: 2

Clock Start/From: 12

Clock To: 12

1st Value:

2nd Value:

Value Percent: 5.000 Step: NO

Remarks:

Wednesday, May 3, 2023

Code: MGO

Description: General Observation

Distance (ft): 6.7
Structural Grade: 0

O&M Grade: 0

Clock Start/From: