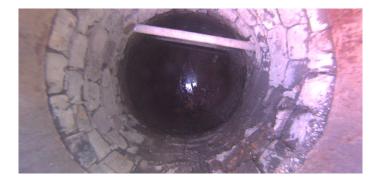

Code: MGO
Description: General Observation

Step: NO

Remarks: ACCESS MH

Code: MGP

Description: General Photo

Distance (ft): 1.2
Structural Grade: 0
O&M Grade: 0
Clock Start/From:

Clock To: 1st Value: 2nd Value: Value Percent:

Step: NO

Remarks: UNDERSIDE OF FRAME

Code: OBZ

Description: Obstacle Other

Distance (ft): 4.3
Structural Grade: 0
O&M Grade: 2
Clock Start/From: 6
Clock To: 12
1st Value:

2nd Value:

Value Percent: 5.000
Step: NO
Remarks: MISC