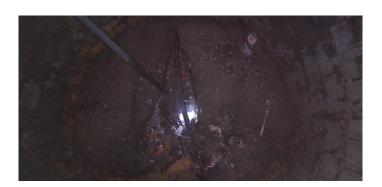

Step: NO

Remarks: UNDERSIDE OF FRAME

Code: OBZ

Description: Obstacle Other

Distance (ft): 4.3
Structural Grade: 0
O&M Grade: 2
Clock Start/From: 6
Clock To: 12
1st Value:

2nd Value:

Value Percent: 5.000
Step: NO
Remarks: MISC