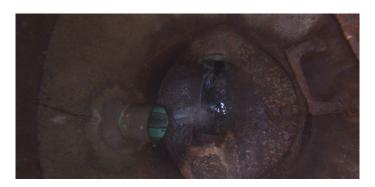

Distance (ft): 3.9
Structural Grade: 0
O&M Grade: 1
Clock Start/From: 9
Clock To:
1st Value:
2nd Value:

Step: NO

Remarks:

Value Percent:

Code: **DSGV** 

Description: Deposits Settled Gravel

Distance (ft): 5.6
Structural Grade: 0
O&M Grade: 2
Clock Start/From: 12
Clock To: 12
1st Value: