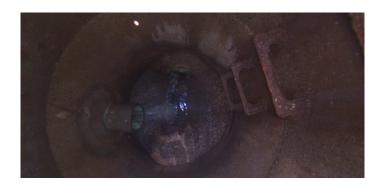

Description: Surface Aggregate Visible

Distance (ft): 2.5
Structural Grade: 3
O&M Grade: 0
Clock Start/From: 12
Clock To: 12
1st Value:

2nd Value: Value Percent:

Step: NO

Remarks:

Code: RFJ

Description: Roots Fine Joint