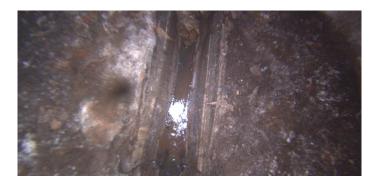

DSF

| Description:      | Deposits Settled Fine |
|-------------------|-----------------------|
|                   |                       |
| Distance (ft):    | 5.3                   |
| Structural Grade: | 0                     |
| O&M Grade:        | 2                     |
| Clock Start/From: | 12                    |
| Clock To:         | 12                    |
| 1st Value:        |                       |
| 2nd Value:        |                       |
| Value Percent:    | 5.000                 |
| Step:             | NO                    |
| Remarks:          |                       |
|                   |                       |