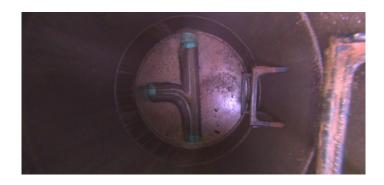

MGP

Wednesday, May 3, 2023

Code:

Code: IS

Description: Infil Stain

Distance (ft): 2.1
Structural Grade: 0
O&M Grade: 0
Clock Start/From: 12
Clock To: 12
1st Value:

2nd Value: Value Percent:

Step: NO