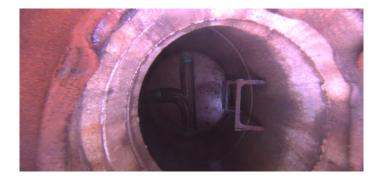

| Description:                     | General Photo |
|----------------------------------|---------------|
| Distance (ft): Structural Grade: | .0<br>0       |
| O&M Grade:                       | 0             |
| Clock Start/From:<br>Clock To:   |               |
| 1st Value:<br>2nd Value:         |               |
| Value Percent:<br>Step:          | NO            |
| Remarks:                         |               |