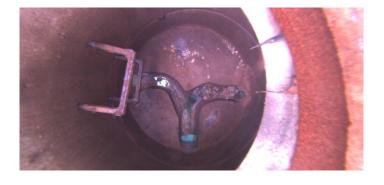

Code:

| Description:      | General Photo |
|-------------------|---------------|
| Distance (ft):    | .0            |
| Structural Grade: | 0             |
| O&M Grade:        | 0             |
| Clock Start/From: |               |
| Clock To:         |               |
| 1st Value:        |               |
| 2nd Value:        |               |
| Value Percent:    |               |
| Step:             | NO            |
| Remarks:          |               |
|                   |               |