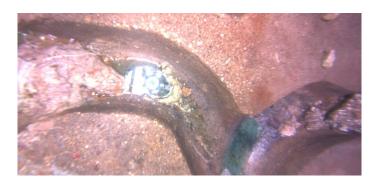

Remarks:

Code: MGO

Description: General Observation

Distance (ft): 3.6
Structural Grade: 0
O&M Grade: 0
Clock Start/From:

Clock To: 1st Value: 2nd Value: Value Percent:

Step: NO

Remarks: Ins. Comp.

Wednesday, May 3, 2023