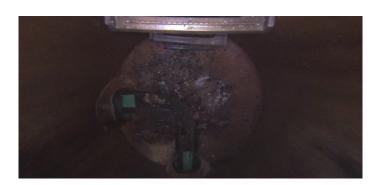

Remarks:

Code: DAZ

Description: Deposits Attached Other

Distance (ft): 6.4
Structural Grade: 0
O&M Grade: 2
Clock Start/From: 12
Clock To: 12
1st Value:

2nd Value:

Value Percent: 5.000 Step: NO

Remarks: Mixed materials