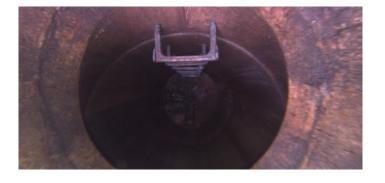

MGP

Wednesday, May 3, 2023

Code: MGP

Description: General Photo

Distance (ft): 2.3
Structural Grade: 0
O&M Grade: 0

Clock Start/From:

Clock To: 1st Value: 2nd Value: Value Percent:

Step: NO