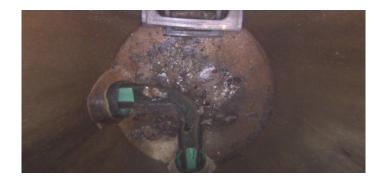

Remarks:

Code: DAZ

Description: Deposits Attached Other

Distance (ft): 6.4
Structural Grade: 0
O&M Grade: 2
Clock Start/From: 12
Clock To: 12
1st Value:

2nd Value:

Value Percent: 5.000 Step: NO

Remarks: Mixed materials