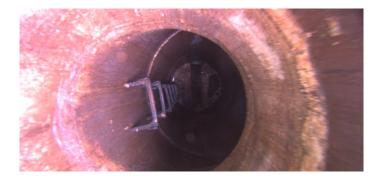

Code:

| Description:      | General Photo |
|-------------------|---------------|
| Distance (ft):    | .0            |
| Structural Grade: | 0             |
| O&M Grade:        | 0             |
| Clock Start/From: |               |
| Clock To:         |               |
| 1st Value:        |               |
| 2nd Value:        |               |
| Value Percent:    |               |
| Step:             | NO            |
| Remarks:          |               |
|                   |               |