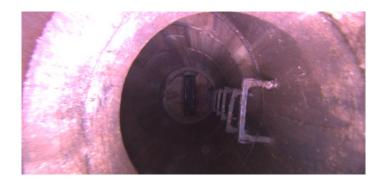

| Position         | Code | Observation         | Video (sec) | Grade |
|------------------|------|---------------------|-------------|-------|
| M-707-008        |      |                     |             |       |
| .0               | MGP  | General Photo       | 10          | NA    |
| 2.6              | MGP  | General Photo       | 29          | NA    |
| 11.5             | MGO  | General Observation | 61          | NA    |
| Camera Direction |      |                     |             |       |

| Code:             | MGP                  |
|-------------------|----------------------|
| Description:      | <b>General Photo</b> |
|                   |                      |
|                   |                      |
| Distance (ft):    | .0                   |
| Structural Grade: | 0                    |
| O&M Grade:        | 0                    |
| Clock Start/From: |                      |
| Clock To:         |                      |
| 1st Value:        |                      |
| 2nd Value:        |                      |
| Value Percent:    |                      |
| Step:             | NO                   |
| Remarks:          |                      |
|                   |                      |