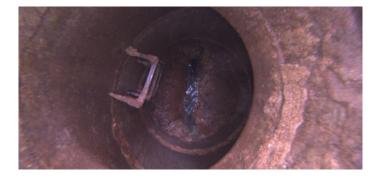

| Description:      | General Photo |  |  |
|-------------------|---------------|--|--|
|                   | _             |  |  |
| Distance (ft):    | .0            |  |  |
| Structural Grade: | 0             |  |  |
| O&M Grade:        | 0             |  |  |
| Clock Start/From: |               |  |  |
| Clock To:         |               |  |  |
| 1st Value:        |               |  |  |
| 2nd Value:        |               |  |  |
| Value Percent:    |               |  |  |
| Step:             | NO            |  |  |
| Remarks:          |               |  |  |
|                   |               |  |  |