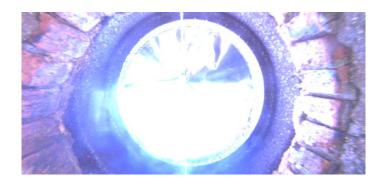

MGP

Wednesday, May 3, 2023

Code: MGP

Description: General Photo

Distance (ft): 2.4
Structural Grade: 0

O&M Grade: 0

Clock Start/From:

Clock To: 1st Value: 2nd Value: Value Percent:

Step: NO

Remarks:

Code: DAZ

Description: Deposits Attached Other

Distance (ft): 3.2
Structural Grade: 0
O&M Grade: 2
Clock Start/From: 12
Clock To: 12
1st Value:

2nd Value:

Value Percent: 5.000 Step: NO

Remarks: Mixed materials