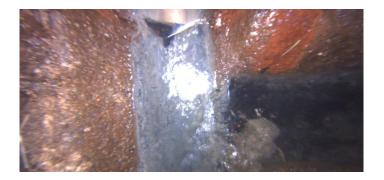

Code: MGO

Description: General Observation

Distance (ft): 5.4
Structural Grade: 0

O&M Grade: 0

Clock Start/From:

Clock To: 1st Value: 2nd Value: Value Percent:

Step: NO

Remarks: Ins. Comp.