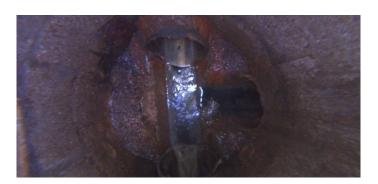

Step: NO

Remarks:

Code: DAZ

Description: Deposits Attached Other

Distance (ft): 3.2
Structural Grade: 0
O&M Grade: 2
Clock Start/From: 12
Clock To: 12
1st Value:

2nd Value:

Value Percent: 5.000 Step: NO

Remarks: Mixed materials