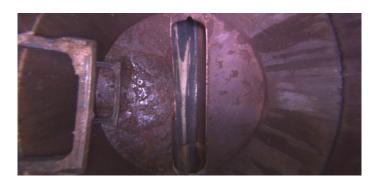

| Code:<br>Description:                                                                                                                      | DSF<br>Deposits Settled Fine            |
|--------------------------------------------------------------------------------------------------------------------------------------------|-----------------------------------------|
| Distance (ft):<br>Structural Grade:<br>O&M Grade:<br>Clock Start/From:<br>Clock To:<br>1st Value:<br>2nd Value:<br>Value Percent:<br>Step: | 3.9<br>0<br>2<br>6<br>12<br>5.000<br>NO |
| Remarks:                                                                                                                                   |                                         |