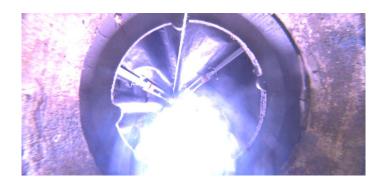

MGP

Wednesday, May 3, 2023

Code: MGP

Description: General Photo

Distance (ft): 2.0
Structural Grade: 0
O&M Grade: 0
Clock Start/From:

Clock To: 1st Value: 2nd Value: Value Percent:

Step: NO

Remarks: