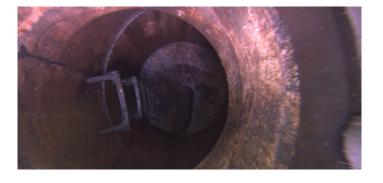

Code:

| Description:      | General Photo |  |
|-------------------|---------------|--|
|                   |               |  |
| Distance (ft):    | .0            |  |
| Structural Grade: | 0             |  |
| O&M Grade:        | 0             |  |
| Clock Start/From: |               |  |
| Clock To:         |               |  |
| 1st Value:        |               |  |
| 2nd Value:        |               |  |
| Value Percent:    |               |  |
| Step:             | NO            |  |
| Remarks:          |               |  |
|                   |               |  |