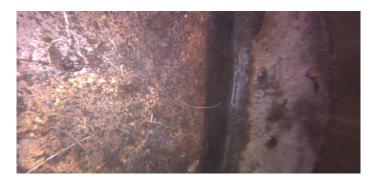

| Position         | Code | Observation         | Video (sec) | Grade |
|------------------|------|---------------------|-------------|-------|
| M-707-050        |      |                     |             |       |
| .0               | MGP  | General Photo       | 10          | NA    |
| 2.3              | MGP  | General Photo       | 29          | NA    |
| 9.0              | MGO  | General Observation | 56          | NA    |
| Camera Direction |      |                     |             |       |

Remarks:

Code: MGO

Description: General Observation

Distance (ft): 9.0
Structural Grade: 0
O&M Grade: 0

Clock Start/From:

Clock To: 1st Value: 2nd Value: Value Percent:

Step: NO

Remarks: Ins. Comp.