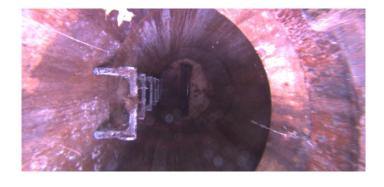

| Position         | Code | Observation         | Video (sec) | Grade |
|------------------|------|---------------------|-------------|-------|
| M-707-050        |      |                     |             |       |
| .0               | MGP  | General Photo       | 10          | NA    |
| 2.3              | MGP  | General Photo       | 29          | NA    |
| 9.0              | MGO  | General Observation | 56          | NA    |
| Camera Direction |      |                     |             |       |

Code:

| Description:      | <b>General Photo</b> |  |
|-------------------|----------------------|--|
|                   |                      |  |
| Distance (ft):    | .0                   |  |
| Structural Grade: | 0                    |  |
| O&M Grade:        | 0                    |  |
| Clock Start/From: |                      |  |
| Clock To:         |                      |  |
| 1st Value:        |                      |  |
| 2nd Value:        |                      |  |
| Value Percent:    |                      |  |
| Step:             | NO                   |  |
| Remarks:          |                      |  |