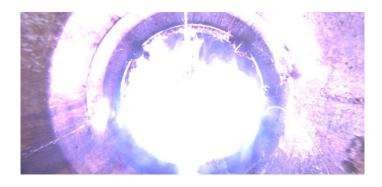

| Position         | Code | Observation         | Video (sec) | Grade |
|------------------|------|---------------------|-------------|-------|
| M-707-050        |      |                     |             |       |
| .0               | MGP  | General Photo       | 10          | NA    |
| 2.3              | MGP  | General Photo       | 29          | NA    |
| 9.0              | MGO  | General Observation | 56          | NA    |
| Camera Direction |      |                     |             |       |

MGP

Wednesday, May 3, 2023

Code: MGP

Description: General Photo

Distance (ft): 2.3
Structural Grade: 0
O&M Grade: 0

Clock Start/From:

Clock To: 1st Value: 2nd Value: Value Percent:

Step: NO