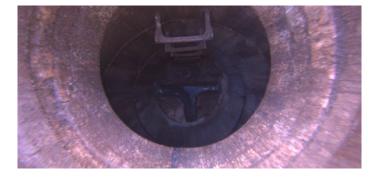

Code:

| Description:      | General Photo |
|-------------------|---------------|
| Distance (ft):    | .0            |
| Structural Grade: | 0             |
| O&M Grade:        | 0             |
| Clock Start/From: |               |
| Clock To:         |               |
| 1st Value:        |               |
| 2nd Value:        |               |
| Value Percent:    |               |
| Step:             | NO            |
| Remarks:          |               |