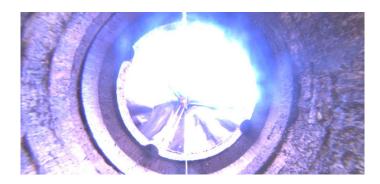

MGP

Wednesday, May 3, 2023 2

Code: MGP

Description: General Photo

Distance (ft): 2.6
Structural Grade: 0
O&M Grade: 0
Clock Start/From:

Clock To:

1st Value: 2nd Value: Value Percent:

Step: NO