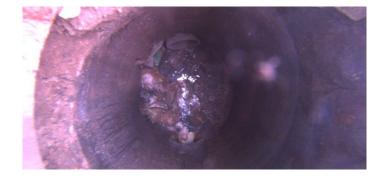

Wednesday, May 3, 2023

|                  | Position | Code | Observation             | Video (sec) | Grade |
|------------------|----------|------|-------------------------|-------------|-------|
| M-707-06         | 9        |      |                         |             |       |
| $\overline{}$    | .0       | MGP  | General Photo           | 10          | NA    |
| - 11             | 1.5      | DAZ  | Deposits Attached Other | 24          | M 3   |
| - 11             | 2.5      | MGP  | General Photo           | 40          | NA    |
| - 11             | 3.9      | MGO  | General Observation     | 56          | NA    |
| Camera Direction |          |      |                         |             |       |

Code:

| Description:                  | General Photo |
|-------------------------------|---------------|
| Distance (ft):                | .0            |
| Structural Grade:  O&M Grade: | 0             |
| Clock Start/From:             |               |
| Clock To:                     |               |
| 1st Value:                    |               |
| 2nd Value:                    |               |
| Value Percent:                |               |
| Step:                         | NO            |
| Remarks:                      |               |
|                               |               |