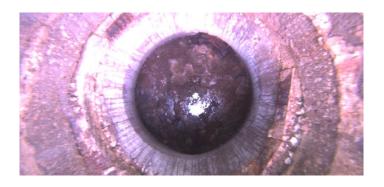

| Description:                                                  | General Photo |
|---------------------------------------------------------------|---------------|
| Distance (ft): Structural Grade: O&M Grade: Clock Start/From: | .0<br>0<br>0  |
| Clock To: 1st Value: 2nd Value: Value Percent:                |               |
| Step:<br>Remarks:                                             | NO            |