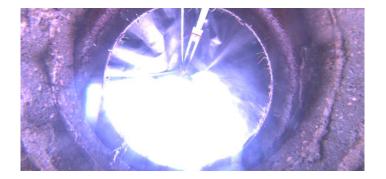

Description: General Observation

Distance (ft): 3.7
Structural Grade: 0

O&M Grade: 0

Clock Start/From:

Clock To: 1st Value: 2nd Value: Value Percent:

Step: NO

Remarks: Ins. Comp.

Wednesday, May 3, 2023