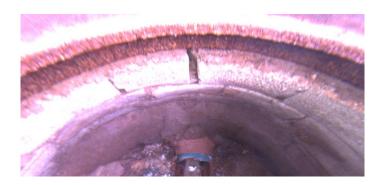

| Description:      | General Photo |
|-------------------|---------------|
| Distance (ft):    | .0            |
| Structural Grade: | 0             |
| O&M Grade:        | 0             |
| Clock Start/From: |               |
| Clock To:         |               |
| 1st Value:        |               |
| 2nd Value:        |               |
| Value Percent:    |               |
| Step:             | NO            |
| Remarks:          |               |