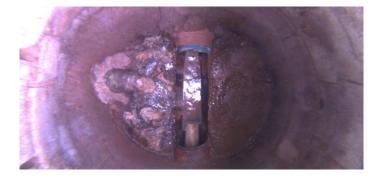

MGP

Wednesday, May 3, 2023

Code:

Code: MMM

Description: Mortar Missing Medium

Distance (ft): .0
Structural Grade: 3
O&M Grade: 0
Clock Start/From: 12
Clock To: 12

1st Value: 2nd Value: Value Percent:

Step: NO

Remarks:

Code: DAZ

Description: Deposits Attached Other

Distance (ft): .7
Structural Grade: 0
O&M Grade: 2
Clock Start/From: 6
Clock To: 12
1st Value:

2nd Value:
Value Percent: 10.000
Step: NO

Remarks: Mixed materials