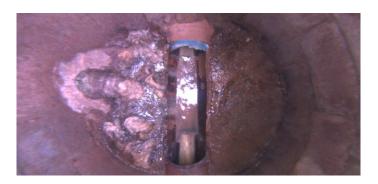

Remarks:

Code: DAZ

Description: Deposits Attached Other

Distance (ft): .7
Structural Grade: 0
O&M Grade: 2
Clock Start/From: 6
Clock To: 12
1st Value:

2nd Value:
Value Percent: 10.000
Step: NO

Remarks: Mixed materials