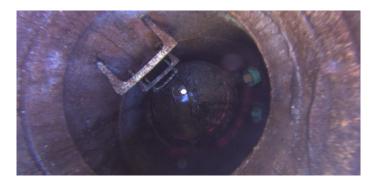

Code: MGP Description: **General Photo** Distance (ft): 1.6 Structural Grade: 0 O&M Grade: 0 Clock Start/From: Clock To: 1st Value: 2nd Value: Value Percent: Step: NO Remarks: UNDERSIDE OF FRAME

| Code:<br>Description:                                                                                                                                  | IW<br>Infil Weeper |  |
|--------------------------------------------------------------------------------------------------------------------------------------------------------|--------------------|--|
| Distance (ft):<br>Structural Grade:<br>O&M Grade:<br>Clock Start/From:<br>Clock To:<br>1st Value:<br>2nd Value:<br>Value Percent:<br>Step:<br>Remarks: | 4.9<br>0<br>2<br>2 |  |
|                                                                                                                                                        |                    |  |