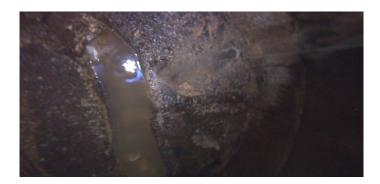

Code: MGP Description: **General Photo** Distance (ft): 1.6 Structural Grade: 0 O&M Grade: 0 Clock Start/From: Clock To: 1st Value: 2nd Value: Value Percent: Step: NO Remarks: UNDERSIDE OF FRAME

| Code:<br>Description:                                                                                                                                  | IW<br>Infil Weeper |  |
|--------------------------------------------------------------------------------------------------------------------------------------------------------|--------------------|--|
| Distance (ft):<br>Structural Grade:<br>O&M Grade:<br>Clock Start/From:<br>Clock To:<br>1st Value:<br>2nd Value:<br>Value Percent:<br>Step:<br>Remarks: | 4.9<br>0<br>2<br>2 |  |
|                                                                                                                                                        |                    |  |