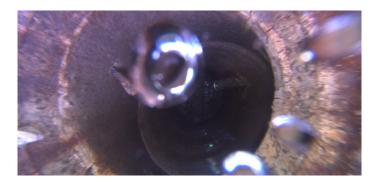

| Code:<br>Description:                                                                                           | MGO<br>General Observation |
|-----------------------------------------------------------------------------------------------------------------|----------------------------|
| Distance (ft):<br>Structural Grade:<br>O&M Grade:<br>Clock Start/From:<br>Clock To:<br>1st Value:<br>2nd Value: | 1.5<br>0<br>0              |
| Value Percent:<br>Step:<br>Remarks:                                                                             | NO<br>UNDERSIDE OF FRAME   |