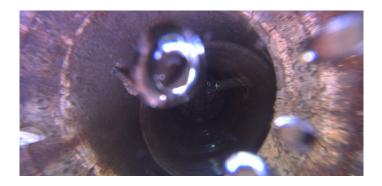

| Code:<br>Description: | MGO<br>General Observation |
|-----------------------|----------------------------|
| Distance (ft):        | 8.7                        |
| Structural Grade:     | 0                          |
| O&M Grade:            | 0                          |
| Clock Start/From:     |                            |
| Clock To:             |                            |
| 1st Value:            |                            |
| 2nd Value:            |                            |
| Value Percent:        |                            |
| Step:                 | NO                         |
| Remarks:              | END SURVEY                 |