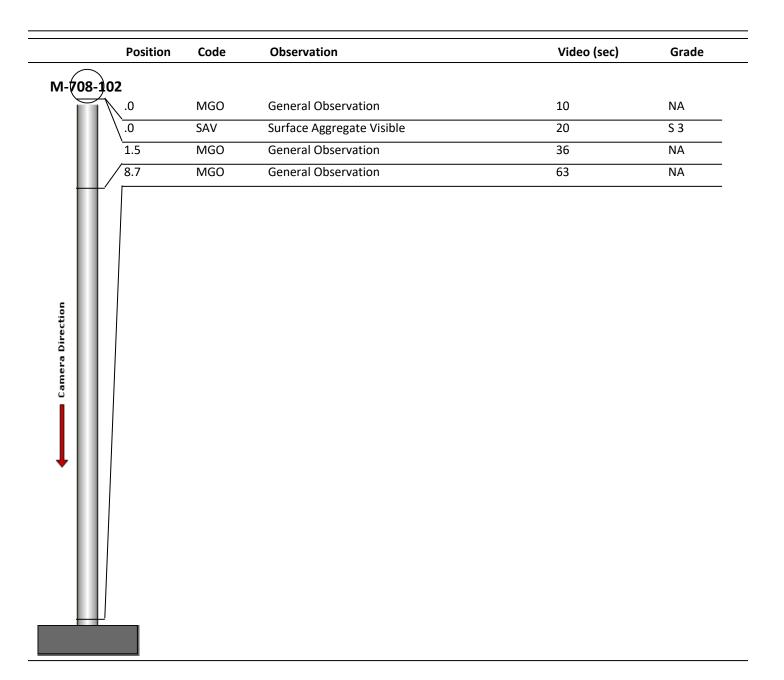

| Code:<br>Description: | MGO<br>General Observation |
|-----------------------|----------------------------|
| Distance (ft):        | .0                         |
| Structural Grade:     | 0                          |
| O&M Grade:            | 0                          |
| Clock Start/From:     |                            |
| Clock To:             |                            |
| 1st Value:            |                            |
| 2nd Value:            |                            |
| Value Percent:        |                            |
| Step:                 | NO                         |
| Remarks:              | ACCESS MH                  |

Code:SAVDescription:Surface Aggregate Visible

| Distance (ft):    | .0 |
|-------------------|----|
| Structural Grade: | 3  |
| O&M Grade:        | 0  |
| Clock Start/From: | 12 |
| Clock To:         | 12 |
| 1st Value:        |    |
| 2nd Value:        |    |
| Value Percent:    |    |
| Step:             | NO |
| Remarks:          |    |