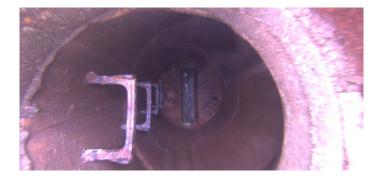

| Description:                                                  | General Photo |
|---------------------------------------------------------------|---------------|
| Distance (ft): Structural Grade: O&M Grade: Clock Start/From: | .0<br>0<br>0  |
| Clock To: 1st Value: 2nd Value: Value Percent:                |               |
| Step:<br>Remarks:                                             | NO            |