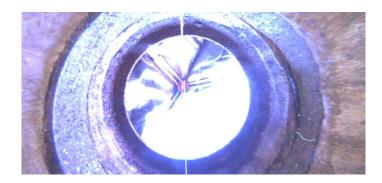

MGP

Wednesday, May 3, 2023

Code: MGP

Description: General Photo

Distance (ft): 2.6
Structural Grade: 0

O&M Grade: 0

Clock Start/From:

Clock To: 1st Value: 2nd Value: Value Percent: