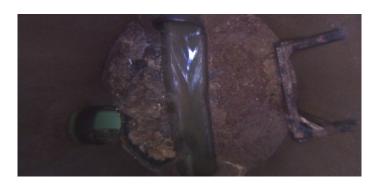

Step: NO

Remarks:

Code: DAZ

Description: Deposits Attached Other

Distance (ft): 4.0
Structural Grade: 0
O&M Grade: 2
Clock Start/From: 12
Clock To: 12
1st Value:

2nd Value:

Value Percent: 10.000 Step: NO

Remarks: Mixed materials