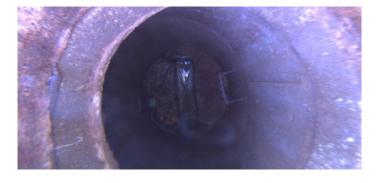

Code:

| Description:      | <b>General Photo</b> |  |  |
|-------------------|----------------------|--|--|
|                   |                      |  |  |
| Distance (ft):    | .0                   |  |  |
| Structural Grade: | 0                    |  |  |
| O&M Grade:        | 0                    |  |  |
| Clock Start/From: |                      |  |  |
| Clock To:         |                      |  |  |
| 1st Value:        |                      |  |  |
| 2nd Value:        |                      |  |  |
| Value Percent:    |                      |  |  |
| Step:             | NO                   |  |  |
| Remarks:          |                      |  |  |
|                   |                      |  |  |