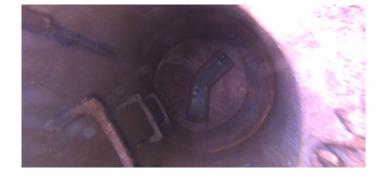

| Description:      | General Photo |
|-------------------|---------------|
| Distance (ft):    | .0            |
| Structural Grade: | 0             |
| O&M Grade:        | 0             |
| Clock Start/From: |               |
| Clock To:         |               |
| 1st Value:        |               |
| 2nd Value:        |               |
| Value Percent:    |               |
| Step:             | NO            |
| Remarks:          |               |
|                   |               |