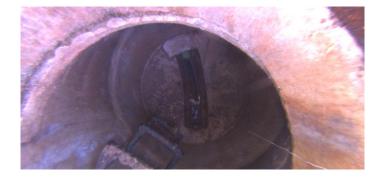

| Description:      | General Photo |  |  |
|-------------------|---------------|--|--|
|                   |               |  |  |
| Distance (ft):    | .0            |  |  |
| Structural Grade: | 0             |  |  |
| O&M Grade:        | 0             |  |  |
| Clock Start/From: |               |  |  |
| Clock To:         |               |  |  |
| 1st Value:        |               |  |  |
| 2nd Value:        |               |  |  |
| Value Percent:    |               |  |  |
| Step:             | NO            |  |  |
| Remarks:          |               |  |  |
|                   |               |  |  |