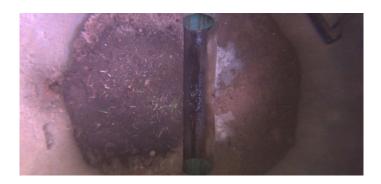

MGP

Wednesday, May 3, 2023

Code:

Code: DSF

Description: Deposits Settled Fine

Distance (ft): 1.4
Structural Grade: 0
O&M Grade: 2
Clock Start/From: 6
Clock To: 12

1st Value: 2nd Value:

Value Percent: 5.000 Step: NO