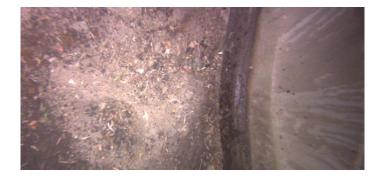

Distance (ft): 3.2
Structural Grade: 0
O&M Grade: 2
Clock Start/From: 6
Clock To: 1
1st Value:

Value Percent: 5.000 Step: NO

Remarks:

2nd Value:

Code: MGO

Description: General Observation

Distance (ft): 4.8

Structural Grade: 0
O&M Grade: 0

Clock Start/From: Clock To:

1st Value: 2nd Value: Value Percent:

Step: NO

Remarks: Ins. Comp.

Wednesday, May 3, 2023 3