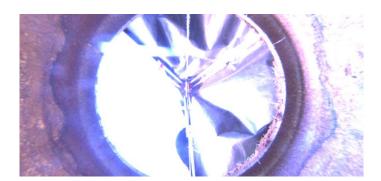

Remarks: Mixed materials

Code: MGP

Description: General Photo

Distance (ft): 1.7
Structural Grade: 0
O&M Grade: 0
Clock Start/From:
Clock To:
1st Value:

2nd Value: Value Percent:

Step: NO

Remarks:

Code: MGO