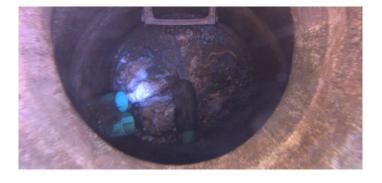

| Description:      | General Photo |
|-------------------|---------------|
| Distance (ft):    | .0            |
| Structural Grade: | 0             |
| O&M Grade:        | 0             |
| Clock Start/From: |               |
| Clock To:         |               |
| 1st Value:        |               |
| 2nd Value:        |               |
| Value Percent:    |               |
| Step:             | NO            |
| Remarks:          |               |