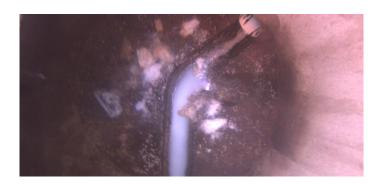

Description: Deposits Attached Other

Distance (ft): 1.1
Structural Grade: 0
O&M Grade: 2
Clock Start/From: 12
Clock To: 12

1st Value: 2nd Value:

Value Percent: 5.000 Step: NO

Remarks: Mixed materials

Code: MGP