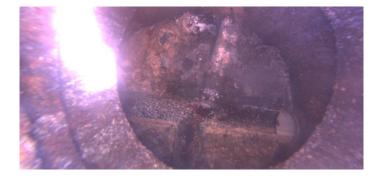

Wednesday, May 3, 2023

| F                | Position | Code | Observation             | Video (sec) | Grade |
|------------------|----------|------|-------------------------|-------------|-------|
| M-802-014        |          |      |                         |             |       |
| ).               | ס        | MGP  | General Photo           | 10          | NA    |
| .6               | 5        | DAZ  | Deposits Attached Other | 23          | M 2   |
| 1                | .7       | MGO  | General Observation     | 37          | NA    |
| Camera Direction |          |      |                         |             |       |

Code:

| Description:                   | General Photo |
|--------------------------------|---------------|
| Distance (ft):                 | .0            |
| Structural Grade:  O&M Grade:  | 0             |
| Clock Start/From:<br>Clock To: |               |
| 1st Value:                     |               |
| 2nd Value:                     |               |
| Value Percent:                 |               |
| Step:                          | NO            |
| Remarks:                       |               |