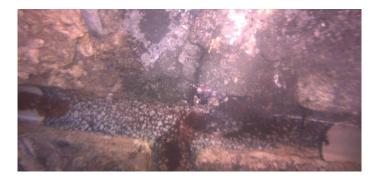

Wednesday, May 3, 2023

| F                | Position | Code | Observation             | Video (sec) | Grade |
|------------------|----------|------|-------------------------|-------------|-------|
| M-802-014        |          |      |                         |             |       |
| ).               | ס        | MGP  | General Photo           | 10          | NA    |
| .6               | 5        | DAZ  | Deposits Attached Other | 23          | M 2   |
| 1                | .7       | MGO  | General Observation     | 37          | NA    |
| Camera Direction |          |      |                         |             |       |

Remarks: Mixed materials

Code: MGO

Description: General Observation

Distance (ft): 1.7
Structural Grade: 0
O&M Grade: 0
Clock Start/From:

Clock To: 1st Value: 2nd Value: Value Percent:

Step: NO

Remarks: Ins. Comp.