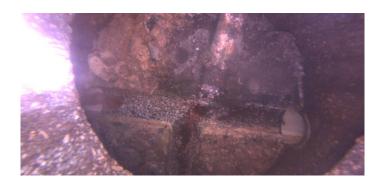

Wednesday, May 3, 2023

| F                | Position | Code | Observation             | Video (sec) | Grade |
|------------------|----------|------|-------------------------|-------------|-------|
| M-802-014        |          |      |                         |             |       |
| ).               | ס        | MGP  | General Photo           | 10          | NA    |
| .6               | 5        | DAZ  | Deposits Attached Other | 23          | M 2   |
| 1                | .7       | MGO  | General Observation     | 37          | NA    |
| Camera Direction |          |      |                         |             |       |

MGP

Wednesday, May 3, 2023 2

Code: DAZ

Description: Deposits Attached Other

Distance (ft): .6
Structural Grade: 0
O&M Grade: 2
Clock Start/From: 12
Clock To: 12

1st Value: 2nd Value:

Value Percent: 10.000
Step: NO

Remarks: Mixed materials

Code: MGO

Description: General Observation

Distance (ft): 1.7
Structural Grade: 0
O&M Grade: 0
Clock Start/From:

Clock To: 1st Value: 2nd Value: Value Percent:

Step: NO

Remarks: Ins. Comp.