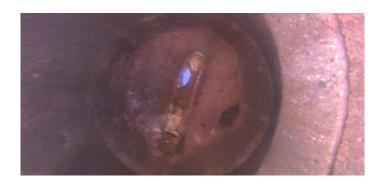

Code: IS

Description: Infil Stain

Distance (ft): 1.1
Structural Grade: 0
O&M Grade: 0
Clock Start/From: 12
Clock To: 12
1st Value:

2nd Value: Value Percent:

Step: NO

Remarks:

Code: MGP

Description: General Photo