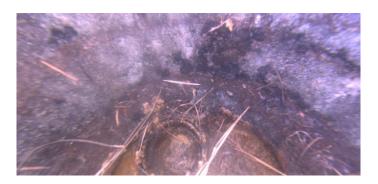

Remarks:

Code: DAGS

Description: Deposits Attached Grease

Distance (ft): 1.4
Structural Grade: 0
O&M Grade: 2
Clock Start/From: 12
Clock To: 12
1st Value:

Value Percent: 5.000 Step: NO

Remarks:

2nd Value:

Code: MSA