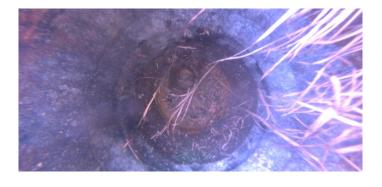

| Description:      | General Photo |
|-------------------|---------------|
| Distance (ft):    | .0            |
| Structural Grade: | 0             |
| O&M Grade:        | 0             |
| Clock Start/From: |               |
| Clock To:         |               |
| 1st Value:        |               |
| 2nd Value:        |               |
| Value Percent:    |               |
| Step:             | NO            |
| Remarks:          |               |