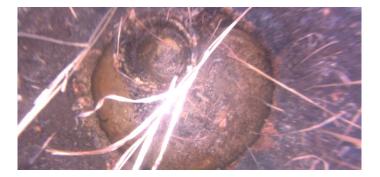

Description: Abandoned Survey

Distance (ft): 1.6
Structural Grade: 0

O&M Grade: 0

Clock Start/From:

Clock To: 1st Value: 2nd Value: Value Percent:

Step: NO

Remarks: Unknown

Wednesday, May 3, 2023