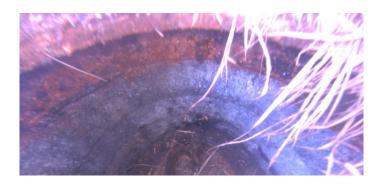

MGP

Wednesday, May 3, 2023

Code:

Code: DAGS

Description: Deposits Attached Grease

Distance (ft): .0
Structural Grade: 0
O&M Grade: 2
Clock Start/From: 12
Clock To: 12
1st Value:

1st Value: 2nd Value:

Value Percent: 5.000 Step: NO