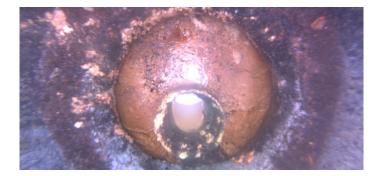

Structural Grade: **0**O&M Grade: **0** 

Clock Start/From:

Clock To: 1st Value: 2nd Value: Value Percent:

Step: NO

Remarks: Tee connection

Wednesday, May 3, 2023

Code: DAGS

Description: Deposits Attached Grease

Distance (ft): 1.5
Structural Grade: 0
O&M Grade: 2
Clock Start/From: 12
Clock To: 12

1st Value: 2nd Value:

Value Percent: 5.000 Step: NO

Remarks:

Code: MSA

Description: Abandoned Survey

Distance (ft): 1.7
Structural Grade: 0