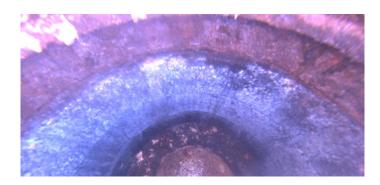

Description: Deposits Attached Grease

Distance (ft): .0
Structural Grade: 0
O&M Grade: 2
Clock Start/From: 12
Clock To: 12
1st Value:

Value Percent: 5.000 Step: NO

Remarks:

2nd Value:

Code: **DSF** 

Description: Deposits Settled Fine