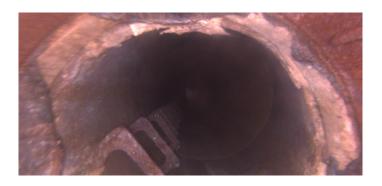

| Description:                     | General Photo |
|----------------------------------|---------------|
| Distance (ft): Structural Grade: | .0<br>0       |
| O&M Grade:                       | 0             |
| Clock Start/From:<br>Clock To:   |               |
| 1st Value:<br>2nd Value:         |               |
| Value Percent:<br>Step:          | NO            |
| Remarks:                         |               |