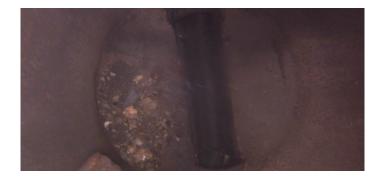

Value Percent: 5.000 Step: NO

Remarks:

Code: DSF

Description: Deposits Settled Fine

Distance (ft): 11.9
Structural Grade: 0

O&M Grade: 2
Clock Start/From: 10
Clock To: 6

1st Value: 2nd Value:

Value Percent: 5.000 Step: NO

Remarks:

Wednesday, May 3, 2023 3

Code: MGO

Description: General Observation

Distance (ft): 12.8
Structural Grade: 0

O&M Grade: 0

Clock Start/From:

Clock To: 1st Value: 2nd Value: Value Percent: