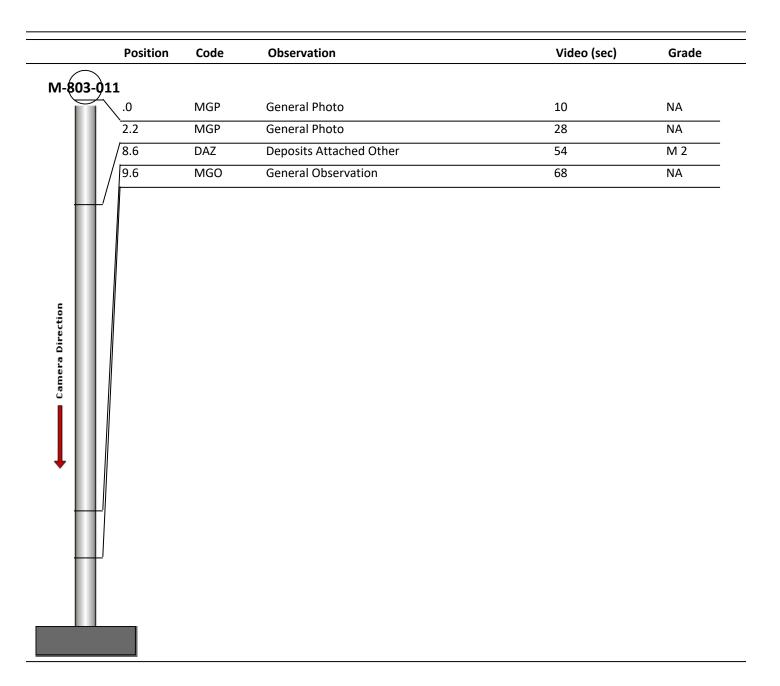

| Code:             | MGP           |
|-------------------|---------------|
| Description:      | General Photo |
|                   |               |
|                   | _             |
| Distance (ft):    | .0            |
| Structural Grade: | 0             |
| O&M Grade:        | 0             |
| Clock Start/From: |               |
| Clock To:         |               |
| 1st Value:        |               |
| 2nd Value:        |               |
| Value Percent:    |               |
| Step:             | NO            |
| Remarks:          |               |