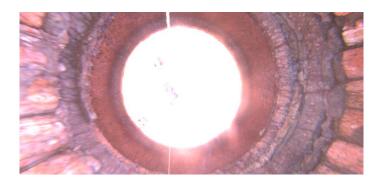

Code: MGP Description: **General Photo** Distance (ft): 2.2 Structural Grade: 0 O&M Grade: 0 Clock Start/From: Clock To: 1st Value: 2nd Value: Value Percent: Step: NO Remarks:

| Code:             | DSF                          |
|-------------------|------------------------------|
| Description:      | <b>Deposits Settled Fine</b> |
|                   |                              |
| Distance (ft):    | 9.3                          |
| Structural Grade: | 0                            |
| O&M Grade:        | 2                            |
| Clock Start/From: | 10                           |
| Clock To:         | 12                           |
| 1st Value:        |                              |
| 2nd Value:        |                              |
| Value Percent:    | 5.000                        |
| Step:             | NO                           |
| Remarks:          |                              |
|                   |                              |

| Code:             | MGO                 |  |
|-------------------|---------------------|--|
| Description:      | General Observation |  |
|                   |                     |  |
|                   |                     |  |
| Distance (ft):    | 10.0                |  |
| Structural Grade: | 0                   |  |
| O&M Grade:        | 0                   |  |
| Clock Start/From: |                     |  |
| Clock To:         |                     |  |
| 1st Value:        |                     |  |
| 2nd Value:        |                     |  |
| Value Percent:    |                     |  |
| Step:             | NO                  |  |
| Remarks:          | Ins. Comp.          |  |